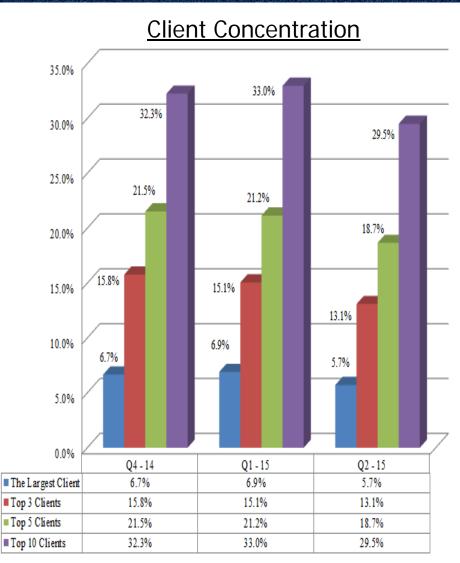

#### Key Highlights – Q2 2015 (Continues...)

- Telecom and Digital Media is our largest industry vertical with 28.58% share of revenues.
- 140 plus key customers including 17 customers having annual revenue above US\$ one million on Run Rate Basis.
- Added 7 key customers during the quarter.
- Volume growth coupled with rupee depreciation led to improved margins.
- Board has approved a business acquisition from a leading European telecommunication company for maximum consideration of Euro 0.70 mn.
- Completed the divestment of product business through sale of Indus Business Unit on July 7, 2015.
- Declared second interim (special) dividend of Rs. 3.30 per share (330% of par value of Re 1/-).