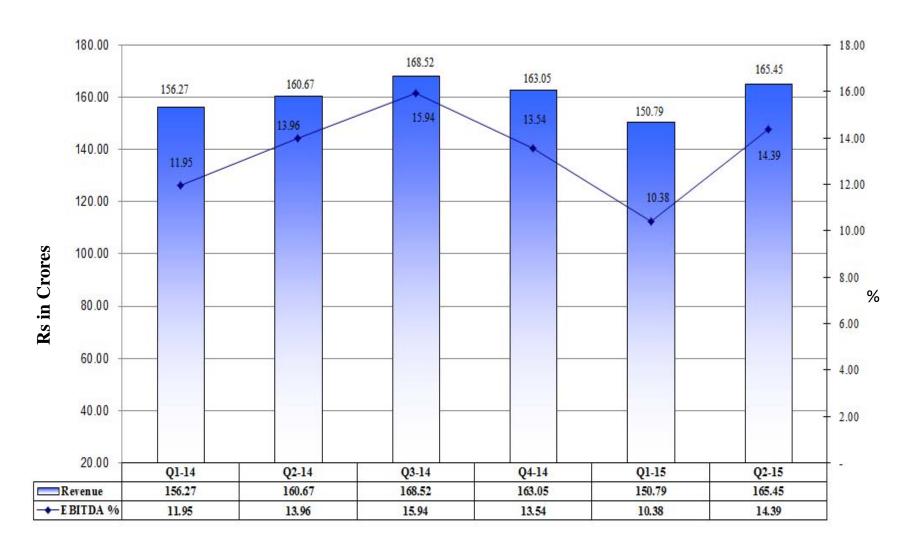

#### Key Highlights – Q2 2015

- Consolidated revenue Rs. 165.45 crores (\$ 26.10 mn). YoY increase was 2.98% and QoQ increase was 9.73%.
- EBITDA Rs. 23.81 crores (US\$ 3.77 mn). YoY increase was 6.18% and QoQ increase was 52.19%.
- Profit After Tax Rs. 14.35 crores (US\$ 2.27 mn). YoY increase was 3.00% and QoQ increase was 74.97%.
- Earnings per share Rs. 1.13 for Q2 2015 as against Rs. 1.09 in Q2 2014 and Re. 0.64 in Q1 2015.
- Share Holder Funds: Rs. 171.33 crores or \$ 26.94 mn.
- Cash and bank balances Rs. 116.77 crores or \$ 18.36 mn.