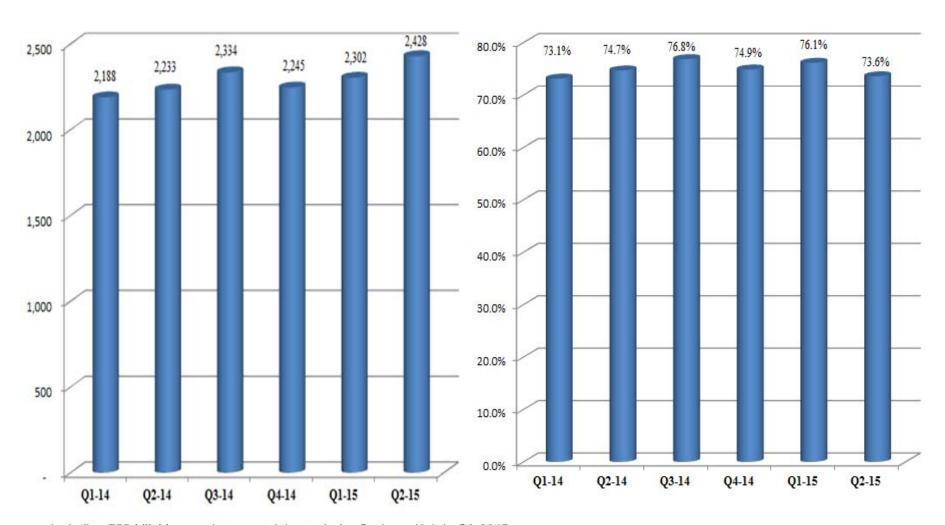

#### Key Highlights – Q2 2015

- Consolidated revenue Rs. 165.45 crores (\$ 26.10 mn). YoY increase was 2.98% and QoQ increase was 9.73%.
- EBITDA Rs. 23.81 crores (US\$ 3.77 mn). YoY increase was 6.18% and QoQ increase was 52.19%.
- Profit After Tax Rs. 14.35 crores (US\$ 2.27 mn). YoY increase was 3.00% and QoQ increase was 74.97%.
- Earnings per share Rs. 1.13 for Q2 2015 as against Rs. 1.09 in Q2 2014 and Re. 0.64 in Q1 2015.
- Share Holder Funds: Rs. 171.33 crores or \$ 26.94 mn.
- Cash and bank balances Rs. 116.77 crores or \$ 18.36 mn.