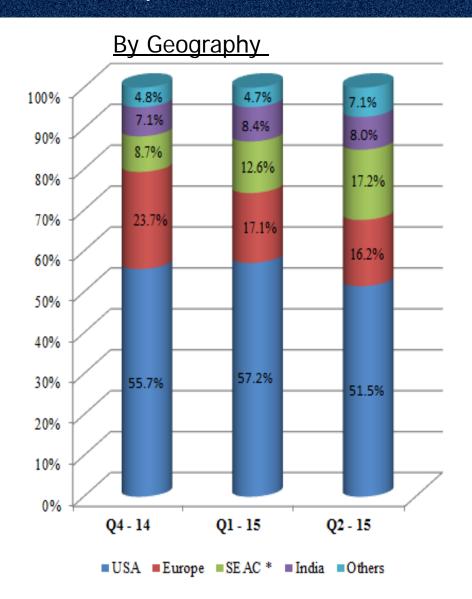

#### Key Highlights – Q2 2015 (Continues...)

- Telecom and Digital Media is our largest industry vertical with 28.58% share of revenues.
- 140 plus key customers including 17 customers having annual revenue above US\$ one million on Run Rate Basis.
- Added 7 key customers during the quarter.
- Volume growth coupled with rupee depreciation led to improved margins.
- Board has approved a business acquisition from a leading European telecommunication company for maximum consideration of Euro 0.70 mn.
- Completed the divestment of product business through sale of Indus Business Unit on July 7, 2015.
- Declared second interim (special) dividend of Rs. 3.30 per share (330% of par value of Re 1/-).